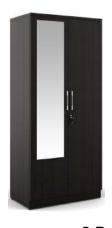

### Ralph without mirror

Colour Natural Wenge & Natural Teak

Internal view

#### Ralph with mirror

Internal view