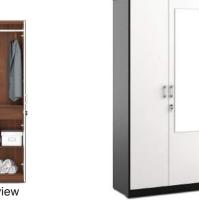

# **SWING - 3 - DOOR**

# Size - 1352 x 525 x 2030 Size - 1352 x 545x 2130

**Amazon** 

& Natural Wenge

Colour - Bronze Walnut

**Harmony** Colour - Natural Teak & Vermount Size - 1352 x 530 x 2030

Internal view

Internal view