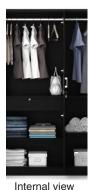

atural Teak



Internal view

#### Ralph with mirror



Internal view



#### **Harmony 2 door**

Colour - Natural Teak & Vermount Size - 904 x 530 x 2030

#### **Carnival**

Colours - Natural Wenge Size - 800 x 460 x 1800

#### **Omega**

Colours - Moldau Akazia Size - 804 x 460 x 1830













#### **Rover Series**

Colours - Moldau Akazia Size - 838 x 467 x 1918

2 Door - Mirror

Colours - Moldau Akazia Size - 838 x 467 x 1918

3 Door - Mirror Dresser

Colours - Moldau Akazia Size - 1238 x 467 x 1918













#### **Value Series**

Colours - Natural Wenge & Natural Teak Size - 838 x 462 x 1918

#### 2 Door - Mirror

Colours - Natural Wenge & Natural Teak Size - 838 x 462 x 1918

#### 3 Door - Mirror Dresser

Colours - Natural Wenge & Natural Teak Size - 1238 x 462 x 1918













Internal view

#### **SPACEWOOD**® Product

Stylish furniture for every home KOSMO, from the house of Spacewood is a furniture brand that promises comfort, quality and value for money coupled with loads of style.

Every product manufactured by Kosmo is carefully designed in order to fill your living space with elegance and class.

#### **OUR FACTORY:-**

T-48, MIDC, Hingna Road, Nagpur - 440016(India),www.spacewood.in

\* Actual colors of the product may vary due to printing limitations and regular enhancement of the product.

**DEALERS:-**