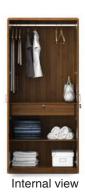

#### Wave

Colour - Natural Wenge & HG White Size - 1200 x 460 x 1900

Colour - Natural Wenge

Size - 1252 x 470 x 1925

Cosmos

& Bronze walnut