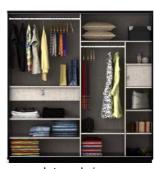

#### **Autumn**

Colour - Bronze Walnut & HG Black Size - 2000 x 600 x 2100

Colour - HG plum prunus & HG Black Size - 2000 x 600 x 2100

Internal view