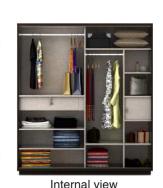

#### **Autumn**

Colour - Bronze Walnut & HG Black Size - 2000 x 600 x 2100

Colour - HG plum prunus & HG Black Size - 2000 x 600 x 2100

Internal view