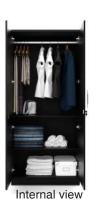

ral Wenge & Frosty White Size - 1602 x 530 x 2030



Internal view

# **SWING - 3 - DOOR**

#### Wave

Colour - Natural Wenge & HG White Size - 1200 x 460 x 1900



Colour - Natural Wenge

Size - 1252 x 470 x 1925



Cosmos

& Bronze walnut



# Size - 1352 x 525 x 2030 Size - 1352 x 545x 2130

**Amazon** 

& Natural Wenge

Colour - Bronze Walnut

**Harmony** Colour - Natural Teak & Vermount Size - 1352 x 530 x 2030



Internal view

Internal view

### Ralph without mirror



Colour Natural Wenge & Natural Teak



Internal view

#### Ralph with mirror



Internal view



#### **Harmony 2 door**

Colour - Natural Teak & Vermount Size - 904 x 530 x 2030

#### **Carnival**

Colours - Natural Wenge Size - 800 x 460 x 1800

#### **Omega**

Colours - Moldau Akazia Size - 804 x 460 x 1830













#### **Rover Series**

Colours - Moldau Akazia Size - 838 x 467 x 1918

2 Door - Mirror

Colours - Moldau Akazia Size - 838 x 467 x 1918

3 Door - Mirror Dresser

Colours - Moldau Akazia Size - 1238 x 467 x 1918













#### **Value Series**

Colours - Natural Wenge & Natural Teak Size - 838 x 462 x 1918

#### 2 Door - Mirror

Colours - Natural Wenge & Natural Teak Size - 838 x 462 x 1918

#### 3 Door - Mirror Dresser

Colours - Natural Wenge & Natural Teak Size - 1238 x 462 x 1918













Internal view

#### **SPACEWOOD**® Product

Stylish furniture for every home KOSMO, from the house of Spacewood is a furniture brand that promises comfort, quality and value for money coupled with loads of style.

Every product manufactured by Kosmo is carefully designed in order to fill