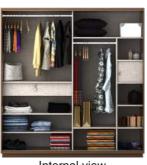

#### **Autumn**

Colour - Bronze Walnut & HG Black Size - 2000 x 600 x 2100

Colour - HG plum prunus & HG Black Size - 2000 x 600 x 2100

Internal view

#### Maple

Colour - Fumed Oak & Bronze Walnut Size - 1800 x 600 x 2000

Colours - Natural Wenge & Bronze walnut Size - 1352 x 545 x 2130

Universal

Internal view

Colour - Natural Wenge

**Viva** 

& HG White

## **SWING - 4 - DOOR** Lauren

Colour - Fumed Oak & Bronze walnut Size - 1605 x 525 x 2030

Internal view

#### Rover

Colour - Natural Wenge & Frosty White Size - 1602 x 530 x 2030

Internal view