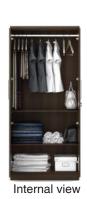

#### Rover

Colour - Natural Wenge & Frosty White Size - 1602 x 530 x 2030

Internal view