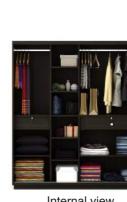

#### **Autumn**

Colour - Bronze Walnut & HG Black Size - 2000 x 600 x 2100

Colour - HG plum prunus & HG Black Size - 2000 x 600 x 2100

Internal view