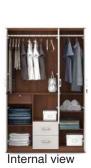

#### 3 Door - Mirror Dresser

Colours - Natural Wenge & Natural Teak Size - 1238 x 462 x 1918

Internal view