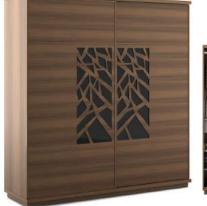

# **SLIDING DOOR**

#### **Autumn**

Colour - Bronze Walnut & HG Black Size - 2000 x 600 x 2100

Colour - HG plum prunus & HG Black Size - 2000 x 600 x 2100

Internal view