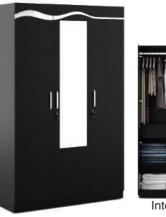

#### Wave

Colour - Natural Wenge & HG White Size - 1200 x 460 x 1900

Colour - Natural Wenge

Size - 1252 x 470 x 1925

Cosmos

& Bronze walnut