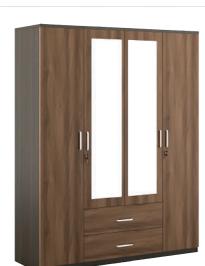

## **SWING - 4 - DOOR** Lauren

Colour - Fumed Oak & Bronze walnut Size - 1605 x 525 x 2030

Internal view