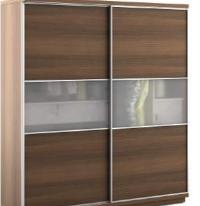

#### Maple

Colour - Fumed Oak & Bronze Walnut Size - 1800 x 600 x 2000

Colours - Natural Wenge & Bronze walnut Size - 1352 x 545 x 2130

Universal

Internal view

Colour - Natural Wenge

**Viva** 

& HG White