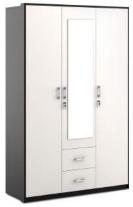

#### **Rover Series**

Colours - Moldau Akazia Size - 838 x 467 x 1918

2 Door - Mirror

Colours - Moldau Akazia Size - 838 x 467 x 1918

3 Door - Mirror Dresser

Colours - Moldau Akazia Size - 1238 x 467 x 1918

#### **Value Series**

Colours - Natural Wenge & Natural Teak Size - 838 x 462 x 1918

#### 2 Door - Mirror

Colours - Natural Wenge & Natural Teak Size - 838 x 462 x 1918

#### 3 Door - Mirror Dresser

Colours - Natural Wenge & Natural Teak Size - 1238 x 462 x 1918

Internal view