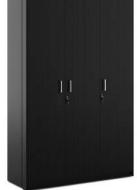

# **SLIDING DOOR**

#### **Autumn**

Colour - Bronze Walnut & HG Black Size - 2000 x 600 x 2100

Colour - HG plum prunus & HG Black Size - 2000 x 600 x 2100

Internal view