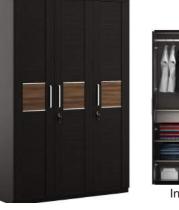

# Size - 1352 x 525 x 2030 Size - 1352 x 545x 2130

**Amazon** 

& Natural Wenge

Colour - Bronze Walnut

**Harmony** Colour - Natural Teak & Vermount Size - 1352 x 530 x 2030

Internal view

Internal view