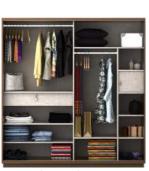

#### **Autumn**

Colour - Bronze Walnut & HG Black Size - 2000 x 600 x 2100

Colour - HG plum prunus & HG Black Size - 2000 x 600 x 2100

Internal view

#### Maple

Colour - Fumed Oak & Bronze Walnut Size - 1800 x 600 x 2000

Colours - Natural Wenge & Bronze walnut Size - 1352 x 545 x 2130

Universal

Internal view

Colour - Natural Wenge

**Viva** 

& HG White

## **SWING - 4 - DOOR** Lauren

Colour - Fumed Oak & Bronze walnut Size - 1605 x 525 x 2030

Internal view

#### Rover

Colour - Natural Wenge & Frosty White Size - 1602 x 530 x 2030

Internal view