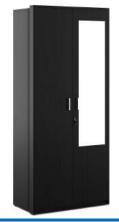

Natural Teak



Internal view

#### Ralph with mirror



Internal view



#### **Harmony 2 door**

Colour - Natural Teak & Vermount Size - 904 x 530 x 2030

#### **Carnival**

Colours - Natural Wenge Size - 800 x 460 x 1800

#### **Omega**

Colours - Moldau Akazia Size - 804 x 460 x 1830













#### **Rover Series**

Colours - Moldau Akazia Size - 838 x 467 x 1918

2 Door - Mirror

Colours - Moldau Akazia Size - 838 x 467 x 1918

3 Door - Mirror Dresser

Colours - Moldau Akazia Size - 1238 x 467 x 1918













#### **Value Series**

Colours - Natural Wenge & Natural Teak Size - 838 x 462 x 1918

#### 2 Door - Mirror

Colours - Natural Wenge & Natural Teak Size - 838 x 462 x 1918

#### 3 Door - Mirror Dresser

Colours - Natural Wenge & Natural Teak Size - 1238 x 462 x 1918













Internal view

#### **SPACEWOOD**® Product

Stylish furniture for every home KOSMO, from the house of Spacewood is a furniture brand that promises comfort, quality and value for money coupled with loads of style.

Every product manufactured by Kosmo is carefully designed in order to fill your living space with elegance and class.

#### **OUR FACTORY:-**

T-48, MIDC, Hingna Road, Nagpur - 440016(India),www.spacewood.in

\* Actual colors of the product may vary due to printing limitations and regular enhancement of the product.

**DEALERS:-**