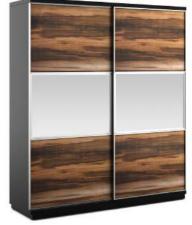

#### **Autumn**

Colour - Bronze Walnut & HG Black Size - 2000 x 600 x 2100

Colour - HG plum prunus & HG Black Size - 2000 x 600 x 2100

Internal view