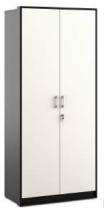

#### **Carnival**

Colours - Natural Wenge Size - 800 x 460 x 1800

#### **Omega**

Colours - Moldau Akazia Size - 804 x 460 x 1830