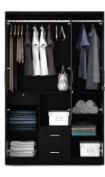

#### **Autumn**

Colour - Bronze Walnut & HG Black Size - 2000 x 600 x 2100

Colour - HG plum prunus & HG Black Size - 2000 x 600 x 2100

Internal view