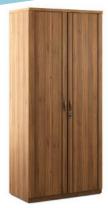

# **SWING - 3 - DOOR**

#### Wave

Colour - Natural Wenge & HG White Size - 1200 x 460 x 1900

Colour - Natural Wenge

Size - 1252 x 470 x 1925

Cosmos

& Bronze walnut