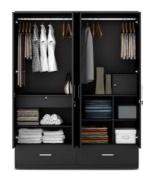

## **SWING - 4 - DOOR** Lauren

Colour - Fumed Oak & Bronze walnut Size - 1605 x 525 x 2030

Internal view

#### Rover

Colour - Natural Wenge & Frosty White Size - 1602 x 530 x 2030

Internal view