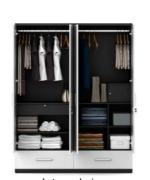

#### 3 Door - Mirror Dresser

Colours - Natural Wenge & Natural Teak Size - 1238 x 462 x 1918

Internal view