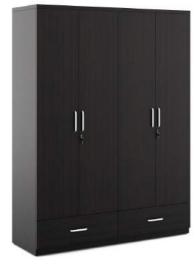

## **SWING - 4 - DOOR** Lauren

Colour - Fumed Oak & Bronze walnut Size - 1605 x 525 x 2030

Internal view

#### Rover

Colour - Natural Wenge & Frosty White Size - 1602 x 530 x 2030

Internal view