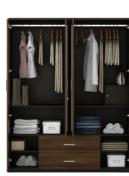

# Size - 1352 x 525 x 2030 Size - 1352 x 545x 2130

**Amazon** 

& Natural Wenge

Colour - Bronze Walnut

**Harmony** Colour - Natural Teak & Vermount Size - 1352 x 530 x 2030

Internal view

Internal view