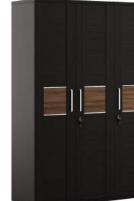

# Size - 1352 x 525 x 2030 Size - 1352 x 545x 2130

**Amazon** 

& Natural Wenge

Colour - Bronze Walnut

**Harmony** Colour - Natural Teak & Vermount Size - 1352 x 530 x 2030

Internal view

Internal view