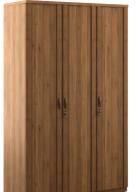

# **SWING - 3 - DOOR**

#### Wave

Colour - Natural Wenge & HG White Size - 1200 x 460 x 1900

Colour - Natural Wenge

Size - 1252 x 470 x 1925

Cosmos

& Bronze walnut