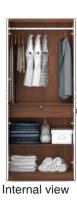

# Size - 1352 x 525 x 2030 Size - 1352 x 545x 2130

**Amazon** 

& Natural Wenge

Colour - Bronze Walnut

**Harmony** Colour - Natural Teak & Vermount Size - 1352 x 530 x 2030

Internal view

Internal view