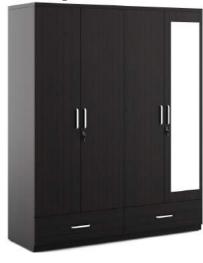

### Ralph without mirror

Colour Natural Wenge & Natural Teak

Internal view

#### Ralph with mirror

Internal view