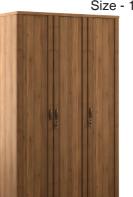

### Ralph without mirror

Colour Natural Wenge & Natural Teak

Internal view

#### Ralph with mirror

Internal view