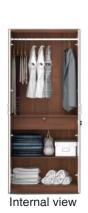

# Size - 1352 x 525 x 2030 Size - 1352 x 545x 2130

**Amazon** 

& Natural Wenge

Colour - Bronze Walnut

**Harmony** Colour - Natural Teak & Vermount Size - 1352 x 530 x 2030

Internal view

Internal view