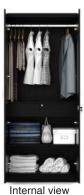

### Ralph without mirror

Colour Natural Wenge & Natural Teak

Internal view

#### Ralph with mirror

Internal view